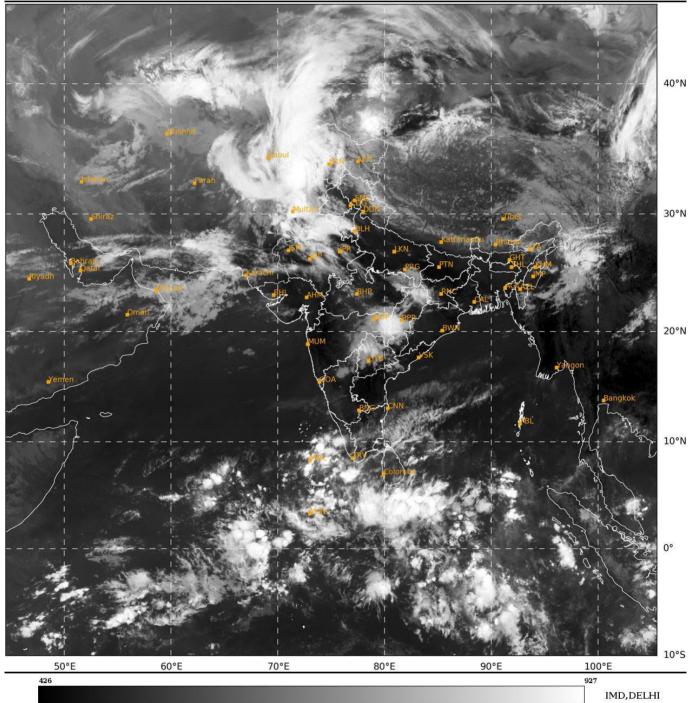

## **BAY OF BENGAL:**

SCATTERED TO BROKEN LOW AND MEDIUM CLOUDS WITH EMBEDDED INTENSE TO VERY INTENSE CONVECTION LAY OVER SOUTHWEST BAY OF BENGAL (MINIMUM CLOUD TOP TEMPERATURE MINUS 80 DEGREE CELSIUS ) & SOUTHEAST BAY OF BENGAL. SCATTERED LOW AND MEDIUM CLOUDS WITH EMBEDDED WEAK TO MODERATE CONVECTION LAY OVER CENTRAL BAY OF BENGAL.

# **ARABIAN SEA:**

YESTERDAY'S CYCLONIC CIRCULATION LAY OVER COMORIN AREA & NEIGHBOURHOOD AT 0.9 KM ABOVE MEAN SEA LEVEL AT 0300 UTC OF TODAY, THE 13<sup>TH</sup> APRIL, 2024.

SCATTERED TO BROKEN LOW AND MEDIUM CLOUDS WITH EMBEDDED INTENSE TO VERY INTENSE CONVECTION LAY OVER SOUTHEAST ARABIAN SEA OFF SOUTH KERALA COAST, LAKSHADWEEP ISLAND, MALDIVES & COMORIN AREA (MINIMUM CLOUD TOP TEMPERATURE MINUS 85 DEGREE CELSIUS). SCATTERED LOW AND MEDIUM CLOUDS WITH EMBEDDED MODERATE TO INTENSE CONVECTION LAY OVER SOUTH ARABIAN SEA SOUTH OF LAT 8.0N AND WEAK TO MODERATE CONVECTION LAY OVER NORTH ARABIAN SEA.

<sup>\*</sup>NOTE: EVERY 24HR FORECAST IS VALID UPTO 0300 UTC (0830 IST) OF NEXT DAY

**REMARKS**: NIL.

SAT: INSAT-3D IMG IMG\_TIR1 10.8 um L1C Mercator

13-04-2024/(0300 to 0326) GMT 13-04-2024/(0830 to 0856) IST